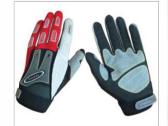

#### Others

widely applied in the pattern sewing of safety helmet, cap peak, gloves, back cushion, elasticsjoint.