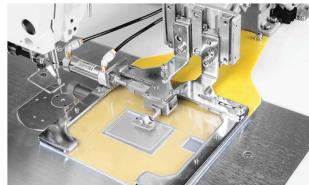

## JK-T1310/2210 products features

1 Flip-presser foot mode!( 2210Fl/7310Fl)

Specific ta cloth trademark, Velcro, the flip presser foot can improve the sewing efficiency and quality stability.

2 Sideslipping presser foot (2210F3)

the small presser plate can be moved out of the presser clamp ta set articles like trademark, which will liberate the hands for

3 Intelligent mid presser foot make sure the perfect sewing

The height of the down dead spot of mid presser foot can be changed unlimited, which will prevent stitch skipping, thread breaking and sewing article damaging.