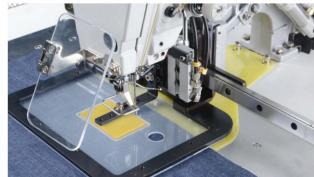

the patterns can be imported in with USB, and the storage can reach 999 patterns. It suitable for the special sewing of leather products, suitcases, shoes, and jeans.

3 Exclusively for pocket patching, efficiency and beautiful stitch

Exclusively for pocket patching, the stiches are perfect and secure, and the machine is fast and efficiency.

2 Template changed efficiency and accurate

Only if the round pin of the template stuck in the groove of the holder, step down the pedal, the template will be changed quickly, simply, and positioned precisely.