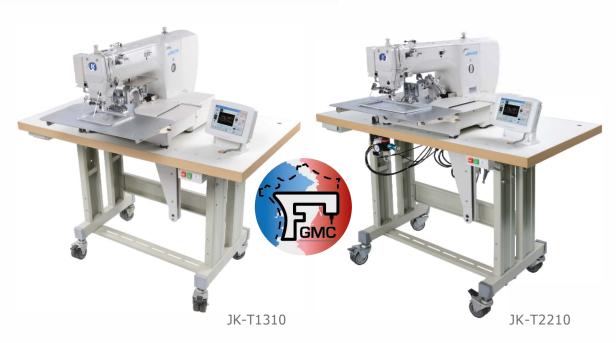

### **Technical Parameters**

| <u> </u>                       | 1           |          | (mm) | (S.p.m) | (mm)             | <sup>NW</sup> /GW<br>(kg) |
|--------------------------------|-------------|----------|------|---------|------------------|---------------------------|
| JK-T1310/1310F1                | DP•1711-25# | 130•100  | 22   | 2700    | 1220•840•1320    | 140/190                   |
| JK-T2210/221 OF1/2210F3/221 OK | DP•1711-25# | 220•100  | 22   | 2700    | 1220•840•1320    | 1361186                   |
| JK-T3020/3020K/3020TDB         | DP•1711-25# | 300-200  | 22   | 2700    | 1220•1220•1320   | 2221288                   |
| JK-T6040                       | DP•1711-25# | 600•400  | 22   | 2500    | 1920X 1620X 1440 | 343/479                   |
| JK-T10040                      | DP•1711-25# | 1000•400 | 22   | 2500    | 1920•1620•1440   | 3521488                   |