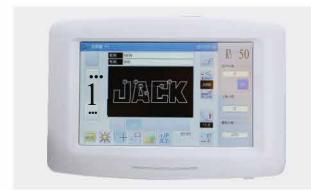

FRANCE GENERAL MACHINES A COUDRE 13 Chemin du Génie 69200 Vénissieux Tél: +33(0) 4 78 68 66 62 + 33(0)6 45 58 79 03 E mail: contact@fgmc.pro https://francegeneralmachinesacoudre.fr

1 Intelligent system, quick and convenient

the patterns can be imported in with USB, and the storage can reach 999 patterns. It suitable for the special sewing of leather products, suitcases, shoes, and jeans.

3 Exclusively for pocket patching, efficiency and beautiful stitch