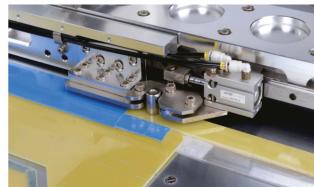

## JK-T1310/2210 products features

1 Flip-presser foot mode!( 2210Fl/7310Fl)

Specific ta cloth trademark, Velcro, the flip presser foot can improve the sewing efficiency and quality stability.

2 Sideslipping presser foot (2210F3)

the small presser plate can be moved out of the presser clamp ta set articles like trademark, which will liberate the hands for

3 Intelligent mid presser foot make sure the perfect sewing

The height of the down dead spot of mid presser foot can be changed unlimited, which will prevent stitch skipping, thread breaking and sewing article damaging.