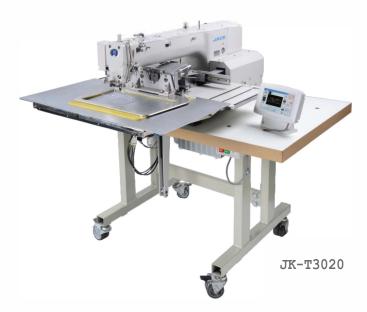

# Pattern Sewing Machine Series

JK-T1310/2210/3020/6040/10040

### JK-T1310/2210/3020/6040/10040

### **Technical Parameters**

| <u> </u>                       | 1           |          | (mm) | (S.p.m) | (mm)             | <sup>NW</sup> /GW<br>(kg) |
|--------------------------------|-------------|----------|------|---------|------------------|---------------------------|
| JK-T1310/1310F1                | DP•1711-25# | 130•100  | 22   | 2700    | 1220•840•1320    | 140/190                   |
| JK-T2210/221 OF1/2210F3/221 OK | DP•1711-25# | 220•100  | 22   | 2700    | 1220•840•1320    | 1361186                   |
| JK-T3020/3020K/3020TDB         | DP•1711-25# | 300-200  | 22   | 2700    | 1220•1220•1320   | 2221288                   |
| JK-T6040                       | DP•1711-25# | 600•400  | 22   | 2500    | 1920X 1620X 1440 | 343/479                   |
| JK-T10040                      | DP•1711-25# | 1000•400 | 22   | 2500    | 1920•1620•1440   | 3521488                   |