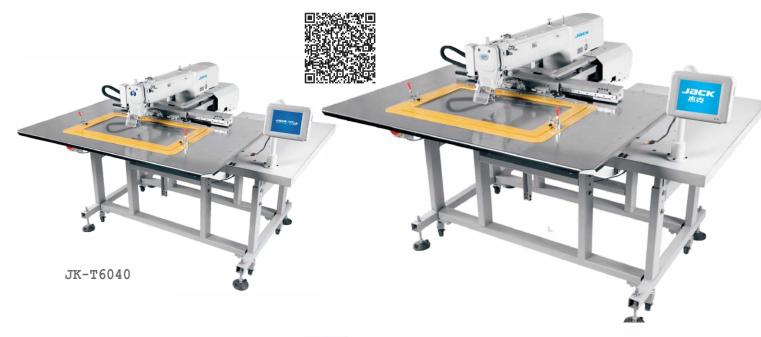

### **Technical Parameters**

| <u> </u>                       | 1           |          | (mm) | (S.p.m) | (mm)             | <sup>NW</sup> /GW<br>(kg) |
|--------------------------------|-------------|----------|------|---------|------------------|---------------------------|
| JK-T1310/1310F1                | DP•1711-25# | 130•100  | 22   | 2700    | 1220•840•1320    | 140/190                   |
| JK-T2210/221 OF1/2210F3/221 OK | DP•1711-25# | 220•100  | 22   | 2700    | 1220•840•1320    | 1361186                   |
| JK-T3020/3020K/3020TDB         | DP•1711-25# | 300-200  | 22   | 2700    | 1220•1220•1320   | 2221288                   |
| JK-T6040                       | DP•1711-25# | 600•400  | 22   | 2500    | 1920X 1620X 1440 | 343/479                   |
| JK-T10040                      | DP•1711-25# | 1000•400 | 22   | 2500    | 1920•1620•1440   | 3521488                   |

# Pattern Sewing Machine Series

JK-T1310/2210/3020/6040/10040

### JK-T1310/2210/3020/6040/10040