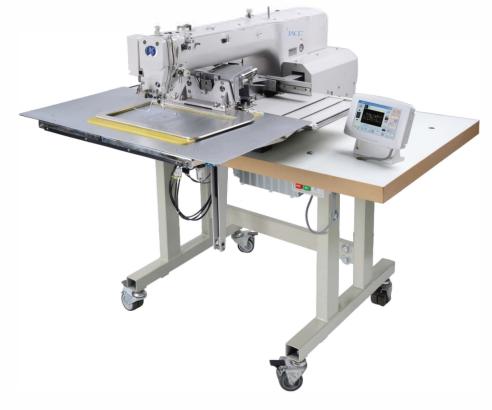

# Pattern Sewing Machine Series

JK-T1310/2210/3020/6040/10040

### JK-T1310/2210/3020/6040/10040