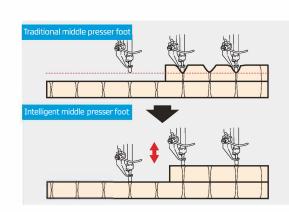

the small presser plate can be moved out of the presser clamp ta set articles like trademark, which will liberate the hands for

3 Intelligent mid presser foot make sure the perfect sewing

The height of the down dead spot of mid presser foot can be changed unlimited, which will prevent stitch skipping, thread breaking and sewing article damaging.