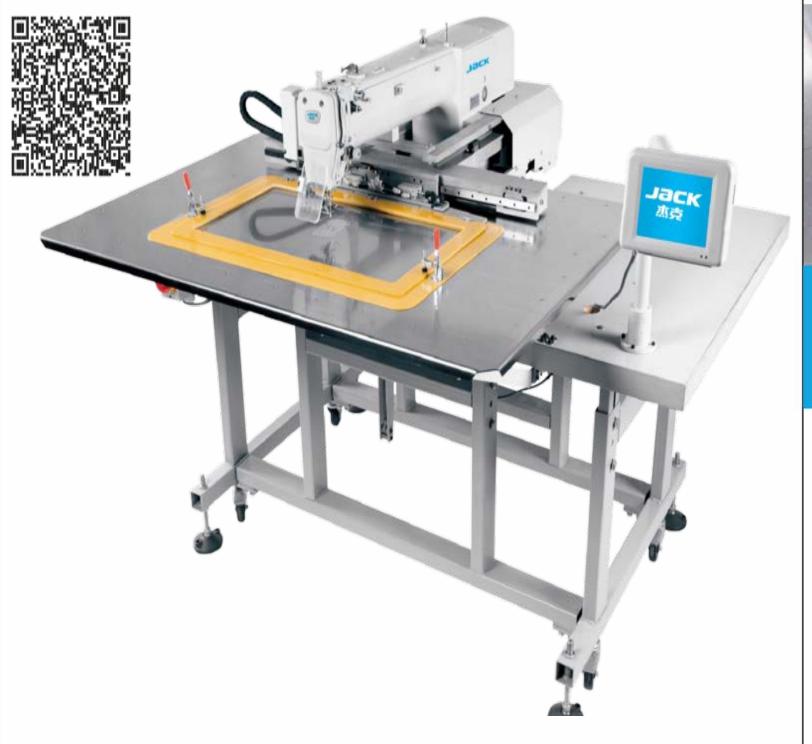

# Pattern Sewing Machine Series

JK-T1310/2210/3020/6040/10040

### JK-T1310/2210/3020/6040/10040