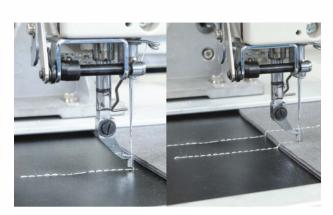

Exclusively for pocket patching, the stiches are perfect and secure, and the machine is fast and efficiency.

2 Template changed efficiency and accurate

Only if the round pin of the template stuck in the groove of the holder, step down the pedal, the template will be changed quickly, simply, and positioned precisely.