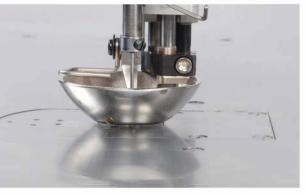

## JK-T10040/6040 products features

1 Corn mon used presser foot for light and heavy duty

Effective to prevent the presser foot being jammed by template, the clamp is convenient ta set and release the template, and suitable for different kinds of duties' material, and can meet the different sewing demands. The machine also performs