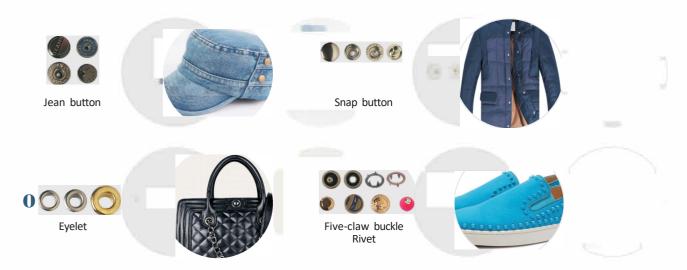

## WWW.FGMC.PRO

It suitable to fix ail kinds of metal, non-metal snap button, rivet, eyelet, grommet, stud and other craft buckle on various kinds of clothing, footwear, uggage, leather, plastic and canvas products, curtains and so on.