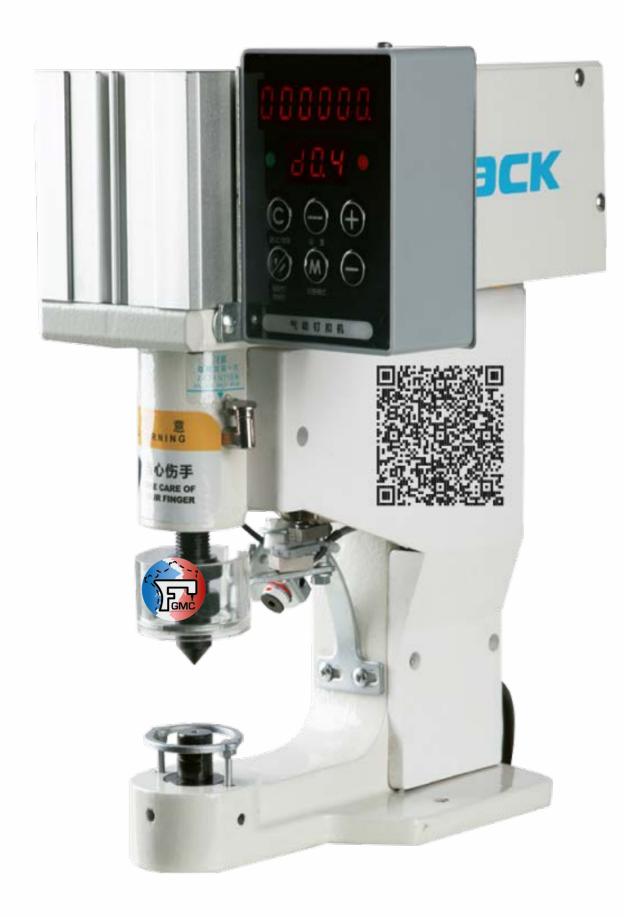

## 1 HD screen contra one button operation

High-quality computer contrai, simple operation, digitally adjust pressure and speed Precise electronic counting is simple and convenient.

## 2 Acrylic outer caver

Acrylic outer caver for better fingers protection against splashing.