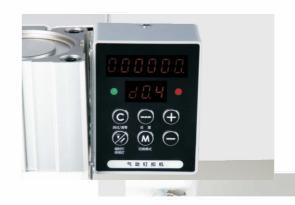

## 1 HD screen contra one button operation

High-quality computer contrai, simple operation, digitally adjust pressure and speed Precise electronic counting is simple and convenient.