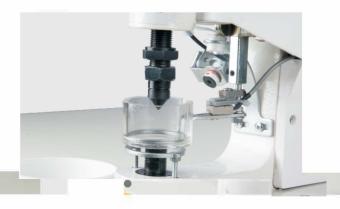

## 2 Acrylic outer caver

Acrylic outer caver for better fingers protection against splashing.