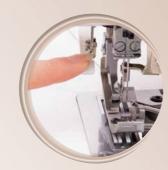

The enspire is baby lock's most compact overlock machine. It's manual thread tension can be finely tuned to each stitch and fabric, allowing total control. Thanks to the bright LED lamp, you can see every modification immediately. The cutter gap and chaining finger move together at the same time to adapt the stitch width individually. Fraying edges belong to the past.