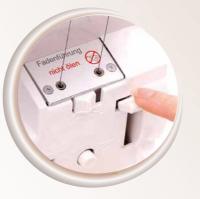

Jet-Air Threading™ System

Developed by baby lock in 1993

Needle threader

Type of machine

Number of needles

Number of threads

Stitches per minute

Stitch length