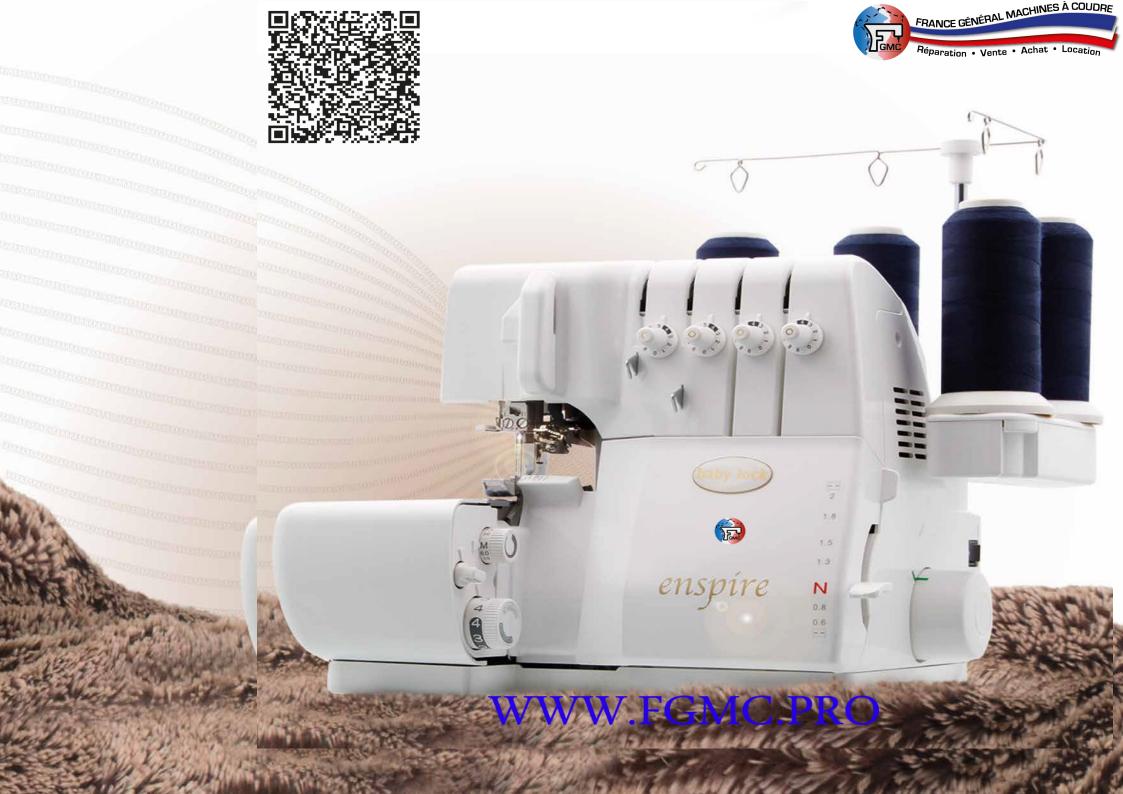

The enspire is baby lock's most compact overlock machine. It's manual thread tension can be finely tuned to each stitch and fabric, allowing total control. Thanks to the bright LED lamp, you can see every modification immediately. The cutter gap and chaining finger move together at the same time to adapt the stitch width individually. Fraying edges belong to the past.

Jet-Air Threading™ System

Developed by baby lock in 1993

Needle threader

Type of machine

Number of needles

Number of threads

Stitches per minute

Stitch length

Overlock

1 to 2

4/3/2

500

500

75 to 4 mm

Stitch width 2 to 9 mm

Differential feed 0,6 to 2:1