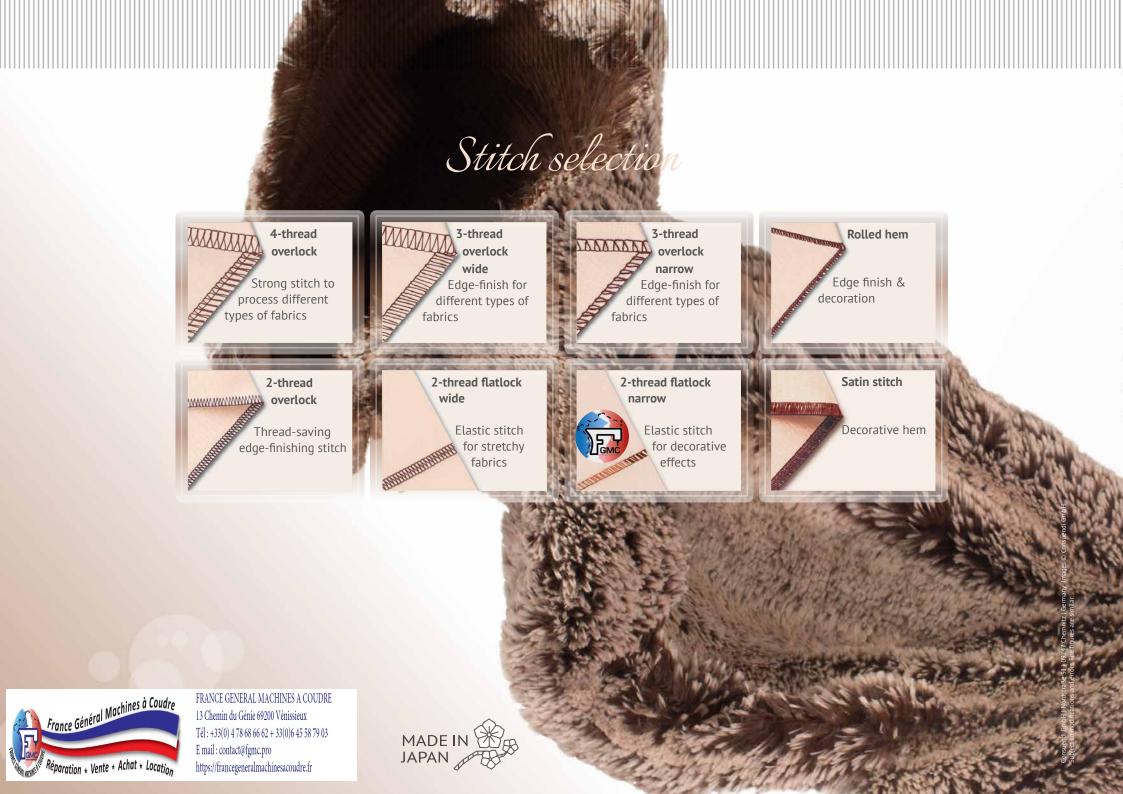

your project and start sewing immediately without tiresome threading. Everybody loves the outstanding sewing results, no matter what fabrics and



Jet-Air Threading™ System

Developed by baby lock in 1993



Needle threader



Type of machine

Number of needles

Number of threads

Stitches per minute

Stitch length

Overlock

1 to 2

4/3/2

500

500

75 to 4 mm

Stitch width 2 to 9 mm

Differential feed 0,6 to 2:1

Needle threader Available

Optimal results of different substances



Clearly arranged controls



baby lock Campus
Tips & tricks for your creative hobby ..
Download our instructions for free.
www.babylock.co.uk/campus

Melina tells us about the *enspire* from baby lock:

"I would always buy a baby lock again."
For more details, please go to www.babylock.co.uk



LED lighting