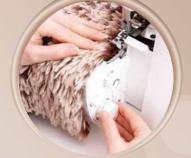

The enspire is baby lock's most compact overlock machine. It's manual thread tension can be finely tuned to each stitch and fabric, allowing total control. Thanks to the bright LED lamp, you can see every modification immediately. The cutter gap and chaining finger move together at the same time to adapt the stitch width individually. Fraying edges belong to the past.

## Enjoy the easiness ...

threads are used.

The baby lock brand has been appreciated for its ease of use for decades. Both beginners and advanced sewers can enjoy the machines' special technical features, such as the handy air threading system, and all of the possibilities they offer. Even if you are using the machine for the first time, you can focus on your project and start sewing immediately without tiresome threading. Everybody loves the outstanding sewing results, no matter what fabrics and