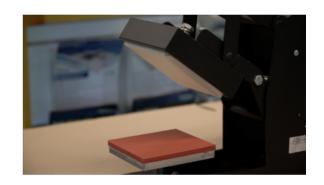

#### **Dimensions**

This mini transfer press suitable for welding logos and serigraphs is available in two different sizes suitable for this type of work: 12x12cm or 12x15cm.