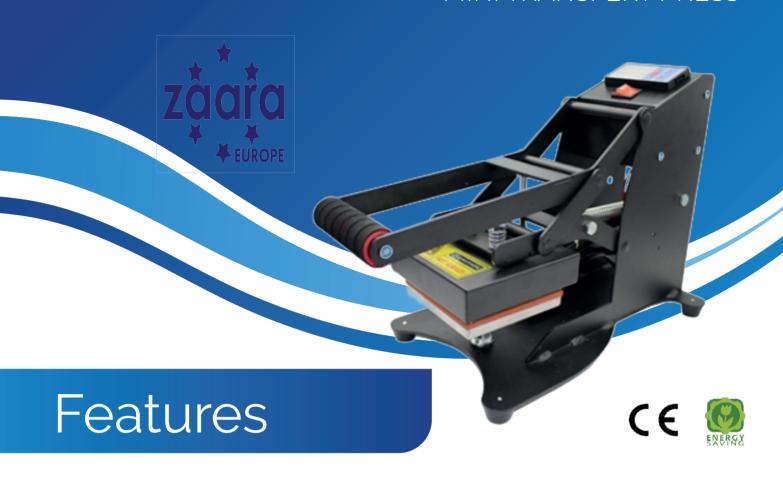

# WJ 12/15 MINI TRANSFERT PRESS

Mini transfer press capable of reaching a temperature of 200°, with LCD display useful to adjust time and temperature, available in 2 different sizes: 12 or 15cm.

- LCD display
- Time adjustment
- Temperature regulation
- Sturdy handle
- 500 W of power
- $\bullet$  Max temperature 250  $^\circ$
- Suitable for different thickness

## WJ 12/15

MINITRANSFERT PRESS