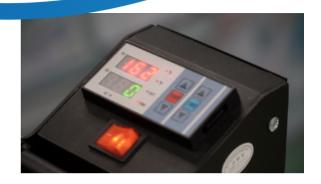

#### Panel

The operating panel with LCD display allows you to set the temperature that the press must reach and the pressing time: at the end of which it will warn with an audible alarm.