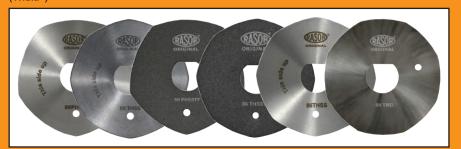

operations: LUX 200

**Vibrations at start up:** < 2.5 m/sec 2

**Temperature range:** 0 - 55 C**Umidity range:** 10 - 95% without

condensate

**86PHSS**, 86 mm 5-edges, HSS steel | **86THSS**, 86 mm 8-edges, HSS steel | **86PHSSTF**, 86 mm 5-edges, HSS steel Teflon® coated | **86THSSTF**, 86 mm 8-edges, HSS steel Teflon® coated, **86THSSTN**, 86 mm 8-edges, HSS steel Titanium coated | **86TMD**, 86 mm 8-edges, Carbide (Widia®)