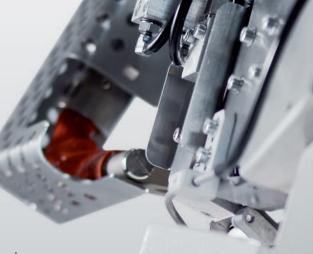

#### Tape cutter with separate drive

Trimming of the seam tape becomes unnecessary (welding from the beginning of the tape), resulting in a considerable reduction of the tape used. The tape cutter is electronically controlled, with precision adjustment for an exact setting.

#### Variable post- and roller concept

Customer application in focus! Variable post concept (post width 25, 28 and 32 mm and post positions like post from front, vertical post and post from back – depending on the operation). Several roller diameters are available: 45 mm for standard operations, 25 mm for shoes and automotive (narrow curves)

# **NEW: Small post, 25 mm diameter**

Small post with central belt drive for applications with very small radii.

FRANCE GENERAL MACHINES A COUDRE 13 Chemin du Génie 69200 Vénissieux

Tél: +33(0) 4 78 68 66 62 + 33(0)6 45 58 79 03