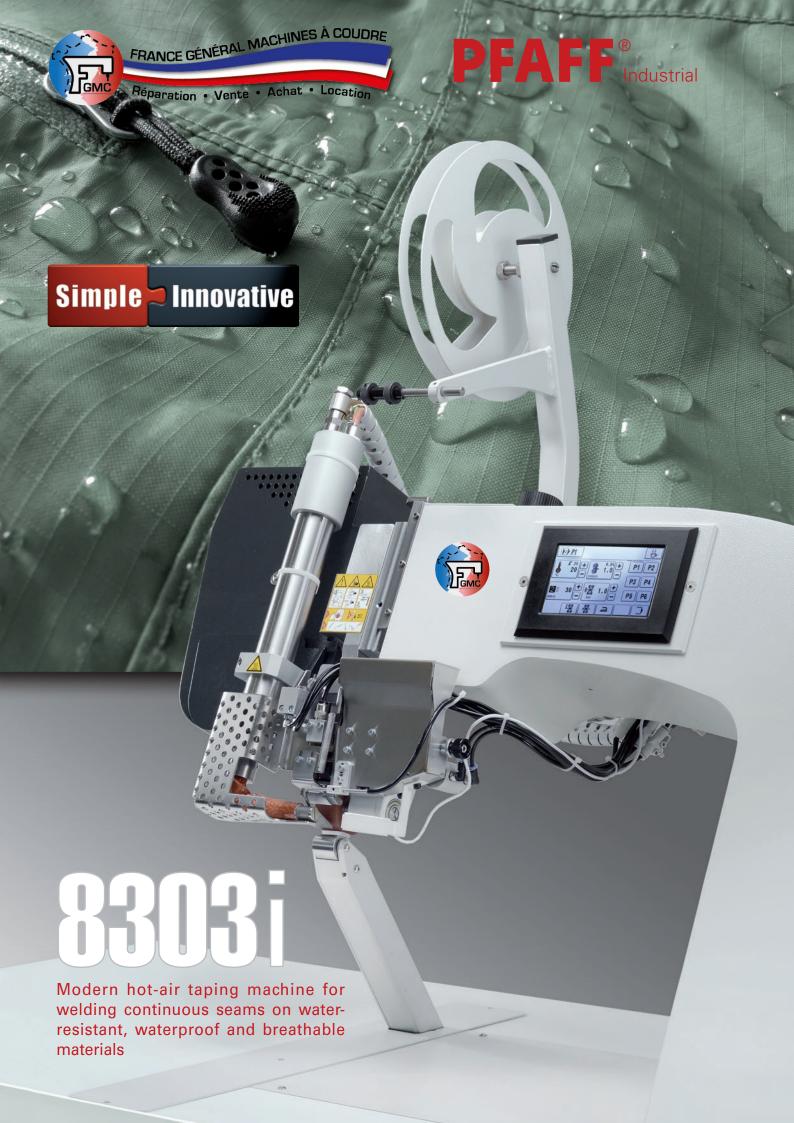

### <u>Differential feed for highest seam quality</u>

Two separate drive motors for the top and bottom feed roller guarantee an optimum adaptation to the operation (e.g. smooth seams or fullness for formed parts).

#### Tape cutter with separate drive

Trimming of the seam tape becomes unnecessary (welding from the beginning of the tape), resulting in a considerable reduction of the tape used. The tape cutter is electronically controlled, with precision adjustment for an exact setting.

#### Maximum Output - Less material ussage

20% increased productivity in comparison to other tape welding machines. Up to 15% reduction of the amount of tape used compared to standard machines.

#### Variable post- and roller concept

Customer application in focus! Variable post concept (post width 25, 28 and 32 mm and post positions like post from front, vertical post and post from back – depending on the operation). Several roller diameters are available: 45 mm for standard operations, 25 mm for shoes and automotive (narrow curves)

# **NEW: Small post, 25 mm diameter**

Small post with central belt drive for applications with very small radii.

FRANCE GENERAL MACHINES A COUDRE 13 Chemin du Génie 69200 Vénissieux

Tél: +33(0) 4 78 68 66 62 + 33(0)6 45 58 79 03

## **Specifications**

Sealing temperature: max. 650 °C

Sealing speed: max. 7 m/min (optional up to 20 m/min) Width of nozzles: 10 - 30 mm (other available)

Heating capacity: 3,600 W Power input: 3,700 W

Air consumption: approx. 150 l/min (6 Bar)