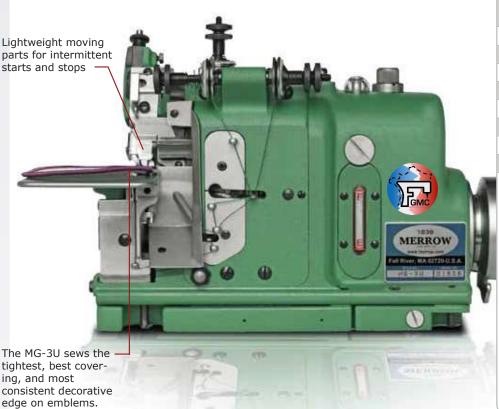

# MG-3U

# INDUSTRIAL SEWING MACHINE FOR EMBLEM EDGING

#### FEATURES

- Sews Tighest, Most Attractive Emblem Edge in the Sewing Industry
- Made in the USA

#### **MG-3U SPECIFICATIONS OPERATING SPEED:** 5500 Rpm STANDARD STITCH ECCENTRIC: 28 spi STITCH ECCENTRIC RANGE: 20-40 spi STANDARD NEEDLE: 3SDT **NEEDLE RANGE:** 3SDT - 5SDT STITCH TYPE 505 STITCH WIDTH: 3/16" (4.8mm) NUMBER OF THREADS