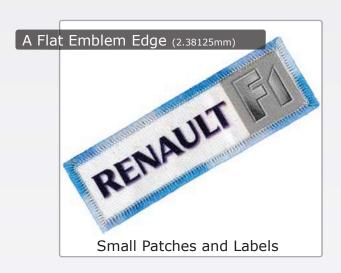

# THE MERROW MG-3U EDGE CAN BE ADJUSTED TO SPECIFICALLY SEW...

FRANCE GENERAL MACHINES A COUDRE 13 Chemin du Génie 69200 Vénissieux Tél: +33(0) 4 78 68 66 62 + 33(0) 6 45 58 79 03

E mail: contact@fgmc.pro