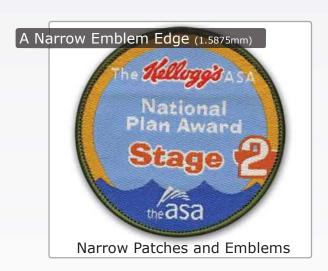

# THE MERROW MG-3U EDGE CAN BE ADJUSTED TO SPECIFICALLY SEW...

FRANCE GENERAL MACHINES A COUDRE 13 Chemin du Génie 69200 Vénissieux Tél: +33(0) 4 78 68 66 62 + 33(0) 6 45 58 79 03

E mail: contact@fgmc.pro