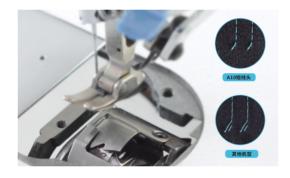

### 1 Sew easily through thick area, not breaking needle

When the fabric position is too thick, the machine automatically recognizes the position. Through the advanced control system, coordinates the core components, increases the torque of the motor, changes the feeding locus, improves the machine's ability to feed thick's fabric, reduces broken needles, broken threads, needle accumulation and other problems. Sewing through thick area is smooth and the needle distance is even. Patent number: CN201811076231.5