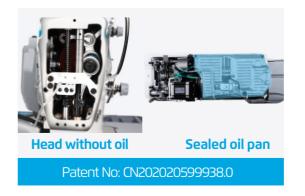

## **3** Oil-free head, sealed oil pan

The oil pan is sealed to reduce dust entering the body machine and contaminating fabric; the oilfree design of the head ensures that the sewing machine can be fully lubricated while running at high speed. Avoid oil contamination of the seam material.