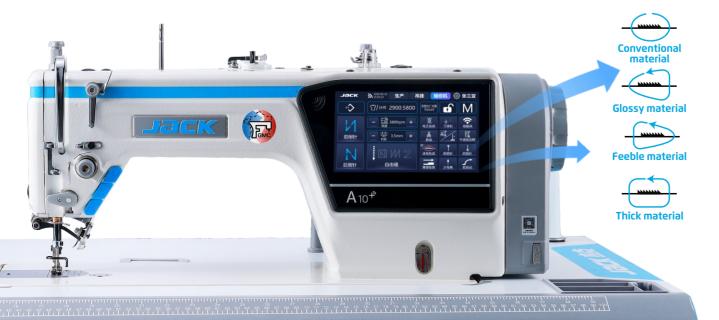

| Feeding locus   | Main characteristics                                                                | Sewing range                                                      |
|-----------------|-------------------------------------------------------------------------------------|-------------------------------------------------------------------|
| Conventional    | Suitable for sewing more than 80% of conventional material                          | Workwear, woolen coat, wind-jacket,<br>casual pants,.             |
| Glossy material | Keep fabric from slipping when sewing                                               | Women's clothing, pajamas, sun protection<br>clothes, wind-jacket |
| Feeble material | Less crease material and reduce skipping stitches                                   | Sportwears, underwear, light down jacket, dresses,                |
| Thick material  | Suitable for sewing through thick area, standard stitches and avoid breaking needle | Down jacket, jacket, sweaters, denim and other thick clothes      |