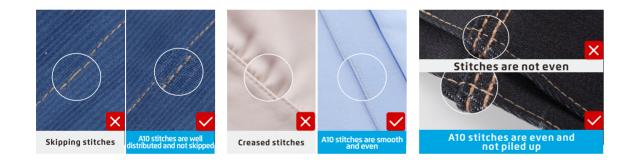

### 1 Sew easily through thick area, not breaking needle

When the fabric position is too thick, the machine automatically recognizes the position. Through the advanced control system, coordinates the core components, increases the torque of the motor, changes the feeding locus, improves the machine's ability to feed thick's fabric, reduces broken needles, broken threads, needle accumulation and other problems. Sewing through thick area is smooth and the needle distance is even. Patent number: CN201811076231.5