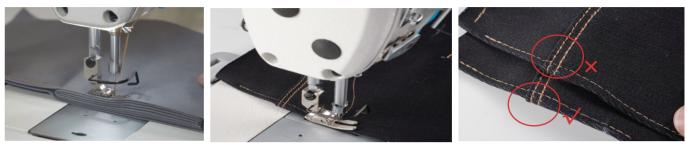

### 1 Sew easily through thick area, not breaking needle

When the fabric position is too thick, the machine automatically recognizes the position. Through the advanced control system, coordinates the core components, increases the torque of the motor, changes the feeding locus, improves the machine's ability to feed thick's fabric, reduces broken needles, broken threads, needle accumulation and other problems. Sewing through thick area is smooth and the needle distance is even. Patent number: CN201811076231.5