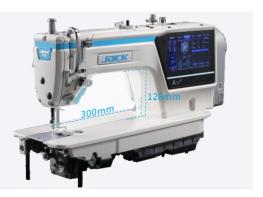

## 4 Large sewing space 300mm

Larger sewing space 300mmX128mm, it can easily handle fluffy jacket and large cotton clothes.