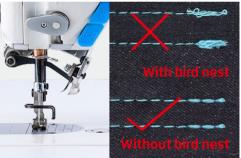

# 2 Double knife to cut thread, avoid bird nest (optional)

When avoiding bird nest connected with stepping motor, sewing stitches will appear without clew or thread tails. Double knife could control the cutting thread tails within 3mm, no need second trimming. Unique thread tail blockage, no matter how short the thread tail, it would not be scattered.