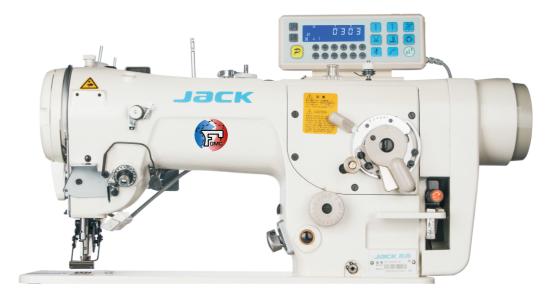

FRANCE GÉNÉRAL MACHINES À COUDRE

Réparation • Vente • Achat • Location

2019.11

Shanghai stock listed

JK-2284B

## JK-2284B

Bras

Underwear

Gloves

Stitches

Auto trimming, auto presser foot lifter, auto thread tension release, auto wiper functions are optional; The sewing efficiency can be increased by more than 35%

2 Easy Adjustment of Needle Pendulum Size

## **Specification**

| Model       | Needle      | Stitch Pitch | Presser Foot<br>Height<br>(mm) | Auto revers  | Auto Trimming | Auto Thread<br>Tension Release | Auto wiper   | Auto Presser<br>Foot Lifter | Speed | Weight<br>(kg) | Volume<br>(mm) |
|-------------|-------------|--------------|--------------------------------|--------------|---------------|--------------------------------|--------------|-----------------------------|-------|----------------|----------------|
| JK-2284     | DP×510#-14# | 8            | 5.5-10                         |              |               |                                |              |                             | 5000  | 39/47          | 770×350×620    |
| JK-2284B    | DP×510#-14# | 8            | 5.5-10                         |              |               |                                |              |                             | 4500  | 39/47          | 770×350×620    |
| JK-2284B-4  | DP×510#-14# | 8            | 5.5-10                         | $\checkmark$ | $\checkmark$  | $\checkmark$                   | $\checkmark$ |                             | 4500  | 39/47          | 770×350×620    |
| JK-2284B-4E | DP×510#-14# | 8            | 5.5-10                         | $\checkmark$ | $\checkmark$  | $\checkmark$                   | $\checkmark$ | $\checkmark$                | 4500  | 39/47          | 770×350×620    |