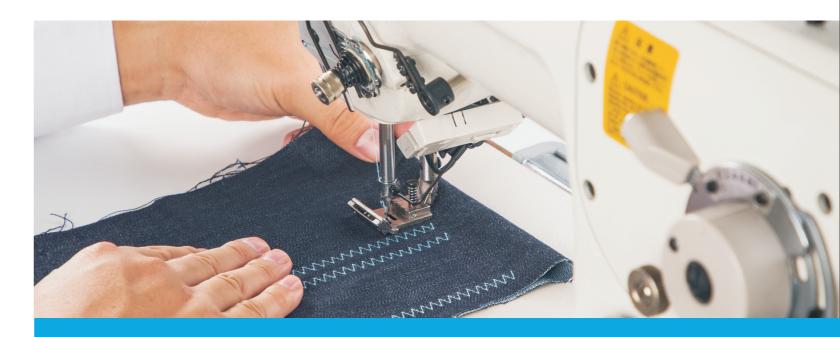

## JK-2284B

Bras

Underwear

Gloves

Stitches

Auto trimming, auto presser foot lifter, auto thread tension release, auto wiper functions are optional; The sewing efficiency can be increased by more than 35%

2 Easy Adjustment of Needle Pendulum Size