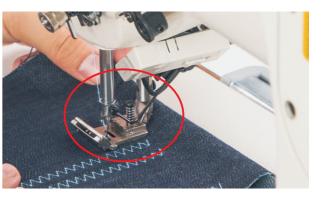

## 3 Basic & three step stitches, switch freely

Basic zigzag and three step zigzag switching freely. Can meet different sewing requirement of users.

5 Elastic Presser Foot Suitable for Thin and Elastic Materials With elastic presser foot, sewing thin material and elastic fabric are super stable.