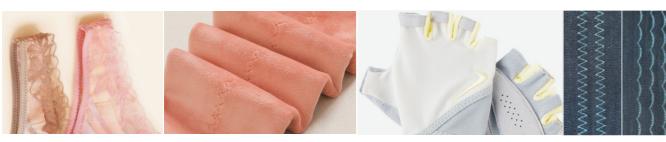

## JK-2284B

Bras

Underwear

Gloves

Stitches

Auto trimming, auto presser foot lifter, auto thread tension release, auto wiper functions are optional; The sewing efficiency can be increased by more than 35%

2 Easy Adjustment of Needle Pendulum Size