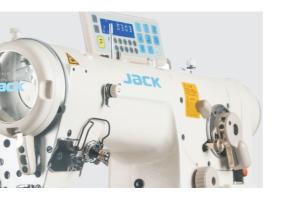

## JK-2284B

Bras

Underwear

Gloves

Stitches

Auto trimming, auto presser foot lifter, auto thread tension release, auto wiper functions are optional; The sewing efficiency can be increased by more than 35%

2 Easy Adjustment of Needle Pendulum Size