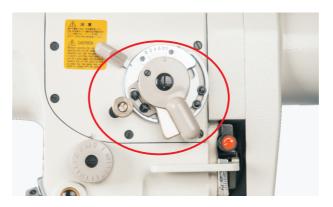

## JK-2284B

Bras

Underwear

Gloves

Stitches

Auto trimming, auto presser foot lifter, auto thread tension release, auto wiper functions are optional; The sewing efficiency can be increased by more than 35%

2 Easy Adjustment of Needle Pendulum Size

With a pendulum swing digital dial, it can be intuitively and conveniently adjusted to the user's required pitch.

4 New Thread Take-up Lever, High Quality Sewing

The new rotary take-up lever, high quality and stable stitches are obtained even under extreme tension.